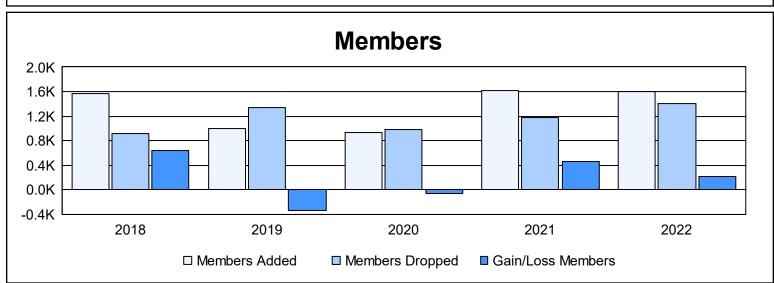

District 324 M As of June 2022 Cumulative

| Year      | New<br>Clubs | Dropped<br>Clubs | Gain/<br>Loss<br>Clubs | New<br>Members | Charter<br>Members | Reinstate<br>Members | Transfer<br>Members | Total<br>Member<br>Added | Total<br>Members<br>Dropped | Gain/<br>Loss<br>Members |
|-----------|--------------|------------------|------------------------|----------------|--------------------|----------------------|---------------------|--------------------------|-----------------------------|--------------------------|
| 2017-2018 | 12           | 0                | 12                     | 1,180          | 318                | 39                   | 24                  | 1,561                    | 919                         | 642                      |
| 2018-2019 | 8            | 0                | 8                      | 724            | 233                | 24                   | 19                  | 1,000                    | 1,341                       | -341                     |
| 2019-2020 | 6            | 0                | 6                      | 623            | 219                | 63                   | 20                  | 925                      | 989                         | -64                      |
| 2020-2021 | 13           | 0                | 13                     | 1,168          | 396                | 35                   | 25                  | 1,624                    | 1,169                       | 455                      |
| 2021-2022 | 11           | 10               | 1                      | 1,173          | 316                | 86                   | 31                  | 1,606                    | 1,397                       | 209                      |
| Average   | 10           | 2                | 8                      | 974            | 296                | 49                   | 24                  | 1,343                    | 1,163                       | 180                      |